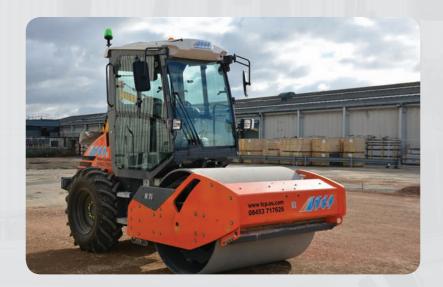

#### The Hamm H7i Smooth Drum Compactor

The Hamm H7i is a compaction roller with vibratory smooth drum. The H7i has a compact design for optimal all-round visibility and the three-point swivel joint and short wheel base provide excellent driving comfort which is highly advantageous when compacting on confined construction sites.

- Three-point centre pivot assembly
- Short wheel base
- Hydraulic anti-slip control
- Optimum climbing ability and generous angle of slope
- Compact design allowing excellent all-round visibility
- Ergonomic driver platform
- Clear information and operating display