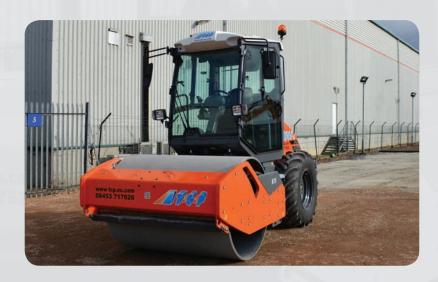

#### The Hamm H7i Smooth Drum Compactor

The Hamm H7i is a compaction roller with vibratory smooth drum. The H7i has a compact design for optimal all-round visibility and the three-point swivel joint and short wheel base provide excellent driving comfort which is highly advantageous when compacting on confined construction sites.

- Three-point centre pivot assembly
- Short wheel base
- Hydraulic anti-slip control
- Optimum climbing ability and generous angle of slope
- Compact design allowing excellent all-round visibility
- Ergonomic driver platform
- Clear information and operating display