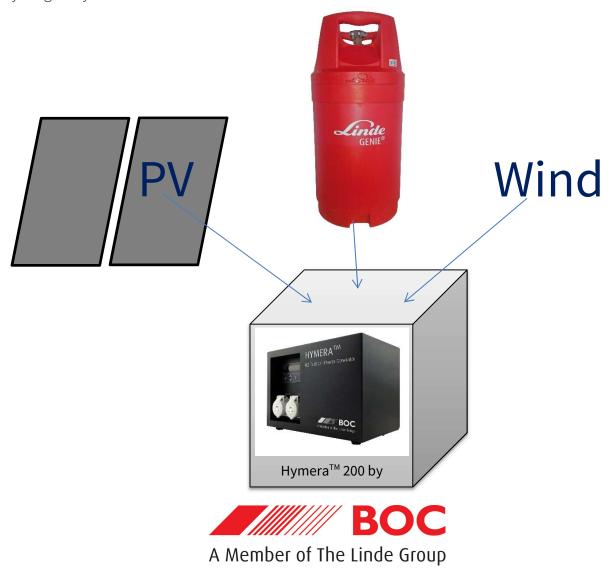

## The Ecolite CH<sub>2</sub> Cabinet and Cage 2.5 Kw Standby Power / 200W continuous power

The Ecolite CH<sub>2</sub> Cabinet and Cage design is a clean fuel powered standby power unit, able to supply up to 2.5kW of Stand by Power. The Hydrogen fuelled unit is powered by the HYMERA<sup>™</sup> Fuel Cell from BOC Linde.

- CO<sub>2</sub> FREE at point of delivery
- 2000 Watts of continuous power
- Capacity for up to 5 Genie 300 bar Hydrogen Cylinders
- External or ventilated Internal use
- Suitable for Solar PV or Micro-wind input.

## CH<sub>2</sub> Cabinet and Cage

The CH<sub>2</sub> Cabinet and cage is also suitable for other renewable inputs from solar PV or micro-wind as well as Hydrogen Cylinders.

London and the home counties: 0845 3717626