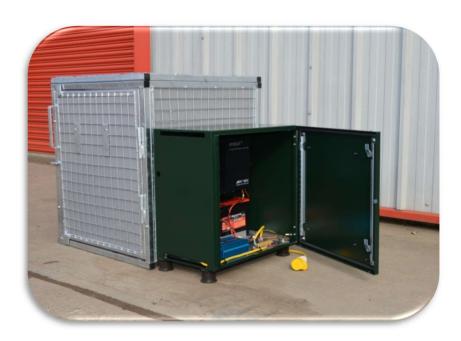

## CH<sub>2</sub> Cabinet and Cage

1 1 60

## The Ecolite CH<sub>2</sub> Cabinet and Cage 2.5 Kw Standby Power / 200W continuous power

The Ecolite CH<sub>2</sub> Cabinet and Cage design is a clean fuel powered standby power unit, able to supply up to 2.5kW of Stand by Power. The Hydrogen fuelled unit is powered by the HYMERA<sup>™</sup> Fuel Cell from BOC Linde.

- CO<sub>2</sub> FREE at point of delivery
- 2000 Watts of continuous power
- Capacity for up to 5 Genie 300 bar Hydrogen Cylinders
- External or ventilated Internal use
- Suitable for Solar PV or Micro-wind input.

## CH<sub>2</sub> Cabinet and Cage

The CH<sub>2</sub> Cabinet and cage is also suitable for other renewable inputs from solar PV or micro-wind as well as Hydrogen Cylinders.

London and the home counties: 0845 3717626