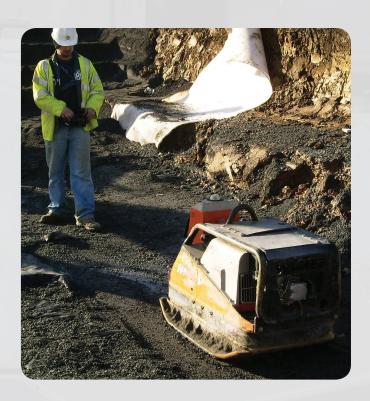

#### Remote Controlled Compaction Plate

The Wacker DPU7060 Compaction Plate is suitable for deep trench, open cut and abutment fill. The plate will immediately go into idle running mode when the operator lets go of the remote control joysticks. The award-winning Wacker Neuson infrared remote control uses line of sight for added safety.

Ergonomic design and remote control operation makes compaction simple and straightforward.

London and the Home Counties: 0845 3717626 South East & East Anglia: 01621 850777 South West Depot: 01884 266815 Midlands Depot: 02476 466966 North Depot: 01132 391297