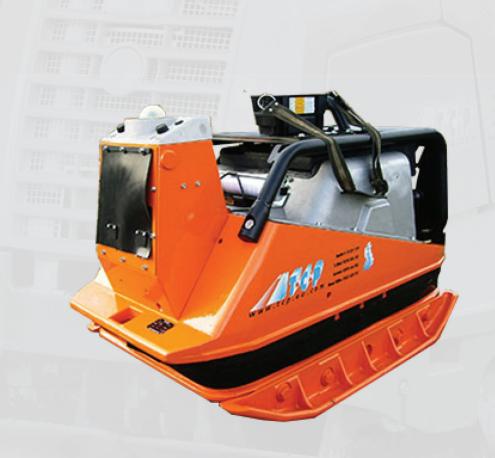

# DPU 7060 Vibratory Plate

#### Remote Controlled Compaction Plate

The Wacker DPU7060 Compaction Plate is suitable for deep trench, open cut and abutment fill. The plate will immediately go into idle running mode when the operator lets go of the remote control joysticks. The award-winning Wacker Neuson infrared remote control uses line of sight for added safety.